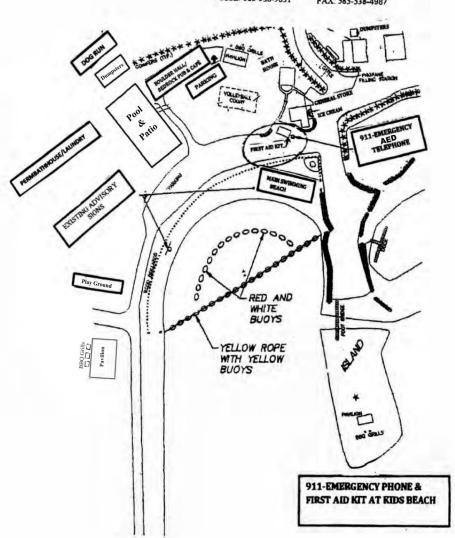

## BEACH, POOL, & SPA INFORMATION

- NEVER SWIM ALONE! A minimum of two adults, 18 years of age or older must be present whenever the swimming facility is in use with
  - At least one adult remains on the dry sand, if at a beach.
  - . At least one adult remains on the pool deck, if at the pool.
- 2. THERE IS NO SUBSTITUTE FOR ADEQUATE SUPERVISION. Children ages 16 and under must be accompanied to the bathing facility (beaches and pool area) by a parent or guardian.
- 3. IN AN EMERGENCY, NOTIFY THE GENERAL STORE (THEY WILL NOTIFY MANAGEMENT PERSONAEL) AND CONTACT HELP AS SOON AS POSSIBLE. PHONE NUMBERS ARE POSTED BY THE EMERGENCY PHONE. A free telephone is provided at this facility (at the Main Beach #1: beside the first aide kit and AED box on the front of the store wall, across from the main beach. Kiddie Beach #2: on the side of the gray building on beach front. Pool and Spa: attached to the side of the Boulder Hall building, across from the gate entrance. THERE IS AN EMERGENCY ALARM BUTTON LOCATED AT EACH LOCATION. PUSH THE RED BUTTON AND AN ALARM WILL SOUND.
- 4. ONLY USE THE BEACH/POOL/SPA FACILITY DURING THE POSTED HOURS OF OPERATION.
- 5. NO ONE UNDER THE AGE OF 18 YEARS OLD IS ALLOWED IN THE SPA AT ANY GIVEN TIME.
- SWIM ONLY IN THE DESIGNATED BATHING AREA OF THE BEACH. DO NOT PASS THE BUOY'S.
- THE POOL AND SPA HAVE SHALLOW WATER-THERE IS NO DIVING ALLOWED.
- 8. DON'T DRINK ALCOHOL AND SWIM.
- AT ALL TIMES, YOU MUST FOLLOW ALL OTHER RULES AND REGULATIONS
  THAT ARE POSTED, INCLUDING BUT NOT LIMITED TO, NO DRINKS OR
  FOOD OF ANY KIND IN THE POOL OR SPA AREA.